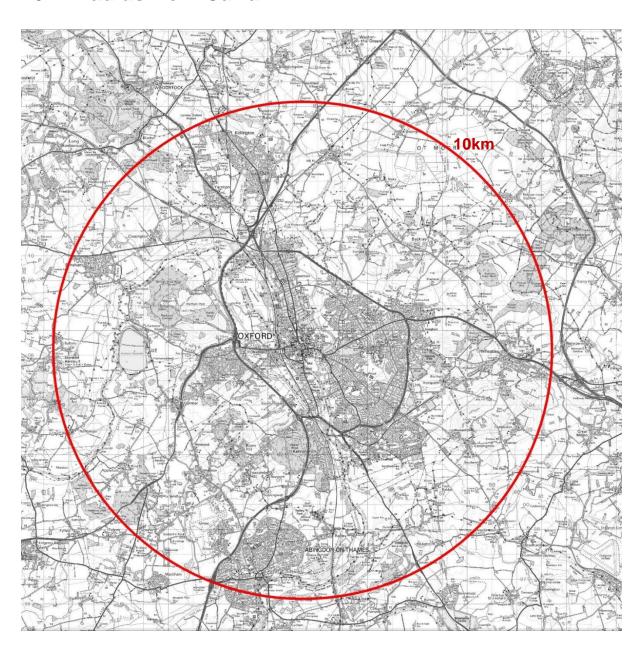

## 10km radius from Carfax

| Phase | Date                  | Services required to comply with Euro VI standard                                                                                  |
|-------|-----------------------|------------------------------------------------------------------------------------------------------------------------------------|
| 1     | 1<br>December<br>2020 | All registered local bus services* operating within the streets affected except those which serve stops more than 10km from Carfax |
| 2     | 1<br>December<br>2022 | All registered local bus services* operating within the streets affected                                                           |